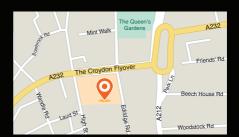

#### **GP LED HEALTH CENTRE/WALK-IN**

Edridge Road Health Centre Edridge Road, Croydon CR9 1PJ

**©** 020 3040 0800

open: 8am-8pm, 365 days a year

- minor illnesses and infections
- minor injuries
- bruises and strains
- minor cuts and burns
- emergency contraception