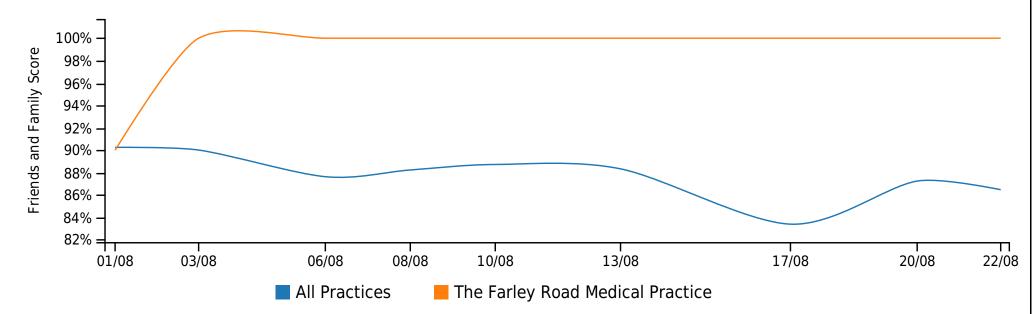

# **Practice Score: 'Recommended' Comparison**

Notes: 1. Practice score comparison of 'recommended' scores only.

2. Score calculated as per NHS requirements. See scoring guidance section.