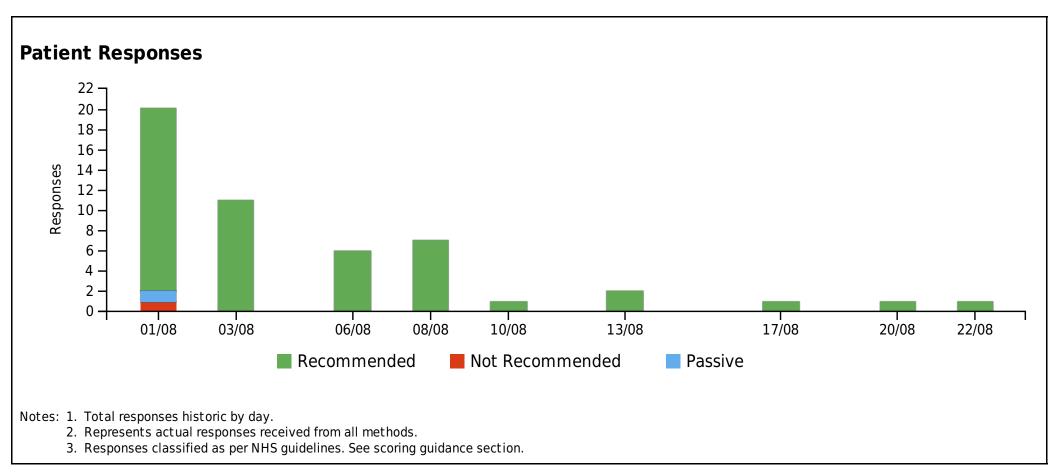

# SECTION 2 **Report Summary**

**Surveyed Patients:** 132

**50 Responses:** 

|                      | Extremely<br>Likely | Likely | Neither<br>Likely nor<br>Unlikely | Unlikely | Extremely<br>Unlikely | Don't Know | Total |
|----------------------|---------------------|--------|-----------------------------------|----------|-----------------------|------------|-------|
| SMS - Autopoll       | 40                  | 8      | 1                                 | 0        | 1                     | 0          | 50    |
| SMS - User Initiated |                     |        |                                   |          |                       |            |       |
| Tablet/App           |                     |        |                                   |          |                       |            |       |
| Web/E-mail           |                     |        |                                   |          |                       |            |       |
| Manual Upload        |                     |        |                                   |          |                       |            |       |
| Total                | 40                  | 8      | 1                                 | 0        | 1                     | 0          | 50    |
| Total (%)            | 80%                 | 16%    | 2%                                | 0%       | 2%                    | 0%         | 100%  |