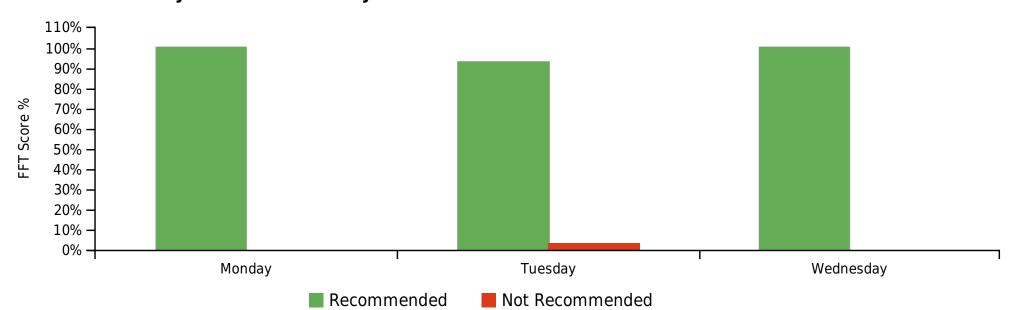

# **Practice Score: Day of the Week Analysis**

Notes: 1. Practice performance by Day of the week. Represents actual score for all 'days' during reporting period.

2. Score calculated as per NHS requirements. See scoring guidance section.