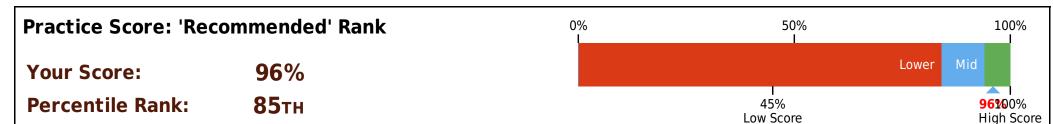

# **SECTION 3 Practice Scoring**

- Notes: 1. Display the 'Recommended' score and percentile for current reporting month.
  - 2. Score calculated as per NHS requirements. See scoring guidance section.
  - 3. Percentile represents how your 'recommended' score compares to all other practices managed by iPLATO. Your score of 85th percentile means your practice scored above 85% of all practices.